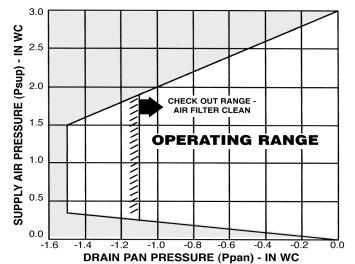

#### TO VERIFY CORRECT OPERATION:

Make the following measurements with the system running:

- (1) Static pressure in the drain pan compartment (not the return duct), and
- (2) Static pressure in the supply air plenum.

If these pressure values fall within "check out range - air filter clean", defined on the chart to the right, the system will operate properly. And, it will operate properly when the filter is dirty and ready to be changed (.50 inch wc pressure loss). If the measured pressures are not within the defined operating range, it may still be possible to use the CostGard<sup>™</sup> Condensate Drain Seal model 1525-77-56. Contact Trent Technologies for resolution.