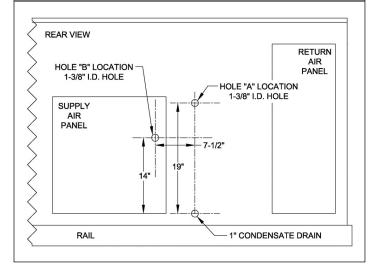

#### INSTALLATION

- Step 1: Open packages to check for missing or damaged parts. In case of discrepancies, notify Trent Technologies immediately.
- Step 2: Check condensate drain pan connection location. Lennox Energence and Landmark 036-150 allows for the drain pan to be positioned for condensate to drain from the front or the rear. This installation requires the connection be positioned in the REAR. Rotate the pan if necessary.
- Step 3: Identify the hole locations in the panels where installation pipes are to be connected, see points A and B in the photographs to the right. If the HVAC unit is "CostGard<sup>™</sup> Ready", the proper hole sizes are precut and protected with a removable cover. In this case, remove the covers and proceed to Step 5. Otherwise, continue to Step 4.
- **Step 4:** For units not "CostGard™ Ready", use a 1-3/8" hole saw and cut holes in the panels at the locations defined by the dimensions on the drawing to the right at points A and B.

#### HOLE LOCATIONS - REAR VIEW

CostGard<sup>™</sup> CONDENSATE DRAIN SEAL MODEL 1525-77-56 OPERATING RANGE

Trent Technologies, Inc. 15939 FM 2493, Tyler, Texas 75703 www.TrentTech.com – Phone: (903) 509-4843