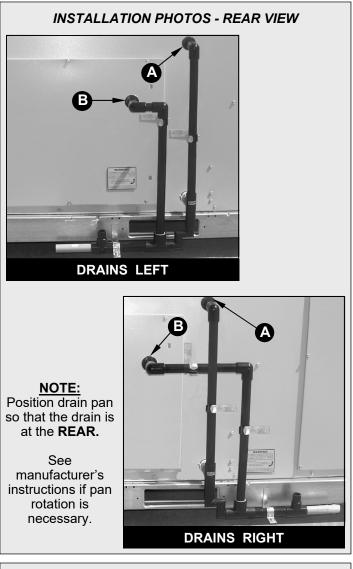

#### INSTALLATION

- Step 1: Open packages to check for missing or damaged parts. In case of discrepancies, notify Trent Technologies immediately.
- Step 2: Check condensate drain pan connection location. Lennox Energence and Landmark 036-150 allows for the drain pan to be positioned for condensate to drain from the front or the rear. This installation requires the connection be positioned in the REAR. Rotate the pan if necessary.
- Step 3: Identify the hole locations in the panels where installation pipes are to be connected, see points A and B in the photographs to the right. If the HVAC unit is "CostGard<sup>™</sup> Ready", the proper hole sizes are precut and protected with a removable cover. In this case, remove the covers and proceed to Step 5. Otherwise, continue to Step 4.
- **Step 4:** For units not "CostGard™ Ready", use a 1-3/8" hole saw and cut holes in the panels at the locations defined by the dimensions on the drawing to the right at points A and B.

Step 5: Install grommets in each hole cut in Step 4.

- Step 6: Assemble the numbered components as illustrated on the back of this page. Dry fit all parts together. Parts A, B, and C of the CostGard<sup>TM</sup> Condensate Drain Seal (See Bag 1 of Parts List) are not bonded. This is to allow rotation for routing, draining condensate to either the left or right, and attaching the air supply piping. Only apply PVC cement to dry parts (free of moisture) after the proper rotation position is found. Once the components are assembled and pipe supports are installed, ALL connecting joints MUST be bonded with PVC cement.
- Step 7: Attach yellow warning label (see Bag 1 of Parts List).