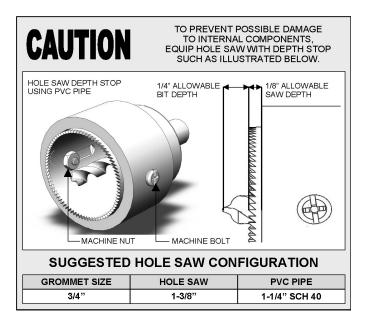

#### INSTALLATION

- Step 1: Open packages to check for missing or damaged parts. In case of discrepancies, notify Trent Technologies immediately.
- Step 2: Check condensate drain pan connection location. Lennox Energence and Landmark 036-150 allows for the drain pan to be positioned for condensate to drain from the front or the rear. This installation requires the connection be positioned in the REAR. Rotate the pan if necessary.
- Step 3: Identify the hole locations in the panels where installation pipes are to be connected, see points A and B in the photographs to the right. If the HVAC unit is "CostGard<sup>™</sup> Ready", the proper hole sizes are precut and protected with a removable cover. In this case, remove the covers and proceed to Step 5. Otherwise, continue to Step 4.
- **Step 4:** For units not "CostGard™ Ready", use a 1-3/8" hole saw and cut holes in the panels at the locations defined by the dimensions on the drawing to the right at points A and B.